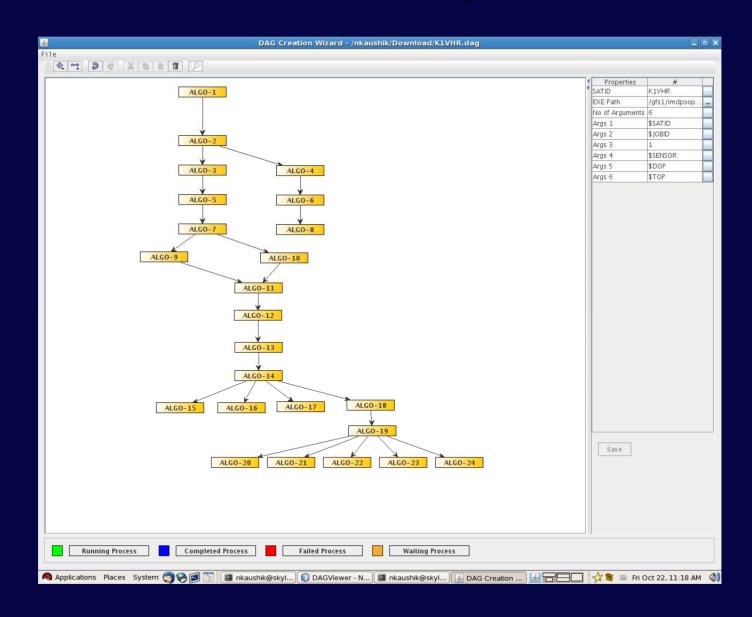

### Kalpana-1 Data in McIDAS-V

Scientific Workflow Management in McV

- Remember Origami?
- Search Process Visualize Repeat

Plan proposed by ISRO is to provide a GUI to assemble workflows – each node is an algorithm or process.

Each algorithm is accessible as a dynamically discovered web service.

All integrated with McIDAS-V, developed as a plugin.

# Scientific Workflow Management in McV