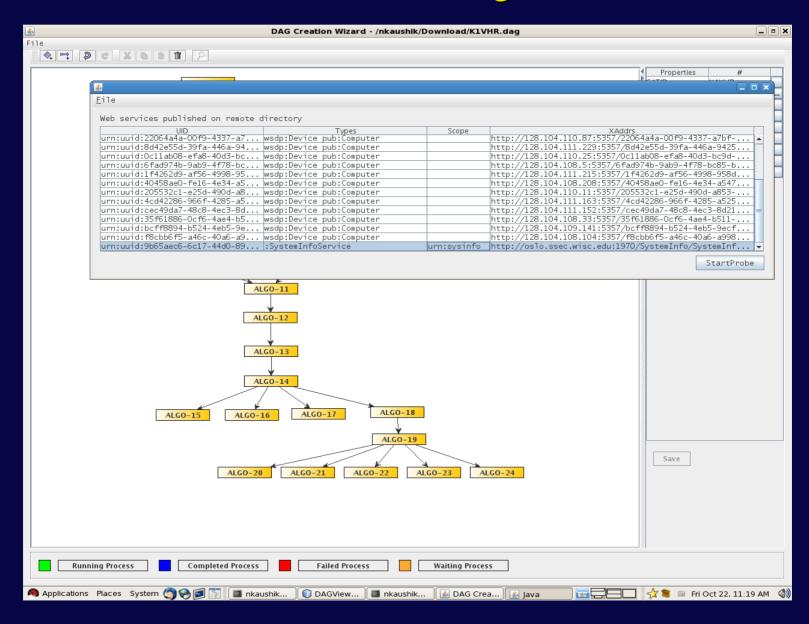

### Kalpana-1 Data in McIDAS-V

Scientific Workflow Management in McV

- Remember Origami?
- Search Process Visualize Repeat

Plan proposed by ISRO is to provide a GUI to assemble workflows – each node is an algorithm or process.

Each algorithm is accessible as a dynamically discovered web service.

All integrated with McIDAS-V, developed as a plugin.

# Scientific Workflow Management in McV