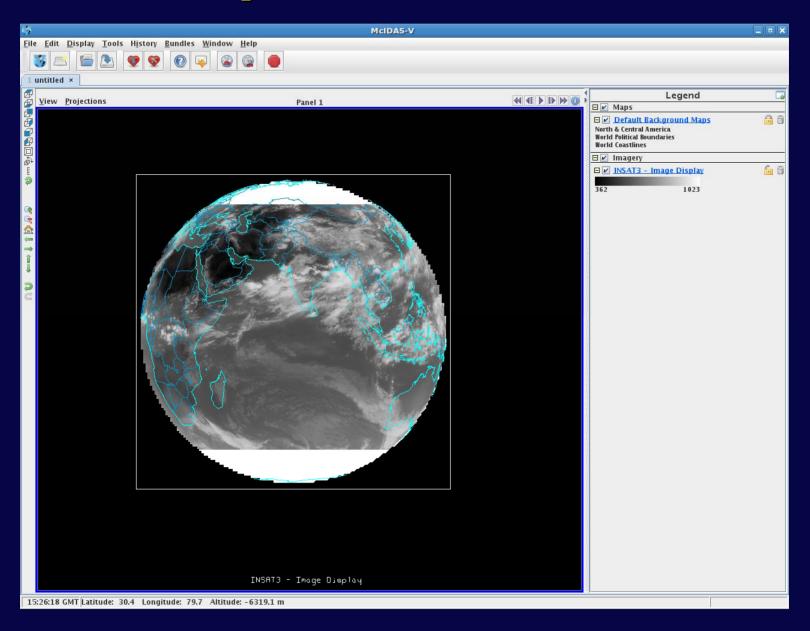

# Kalpana-1 Data in McIDAS-V

Data Adapters written
VisAD optimizations made along the way
ADDE server developed for HDF5 K1 data, publicly available:

kalpana.ssec.wisc.edu

### Kalpana-1 Data in McIDAS-V