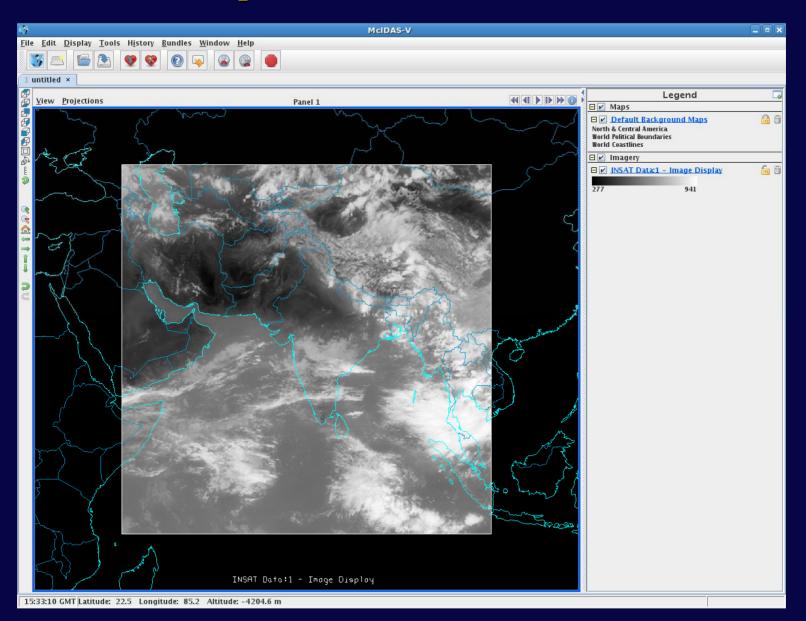

# Kalpana-1 Data in McIDAS-V

Data Adapters written
VisAD optimizations made along the way
ADDE server developed for HDF5 K1 data, publicly available:

kalpana.ssec.wisc.edu

### Kalpana-1 Data in McIDAS-V