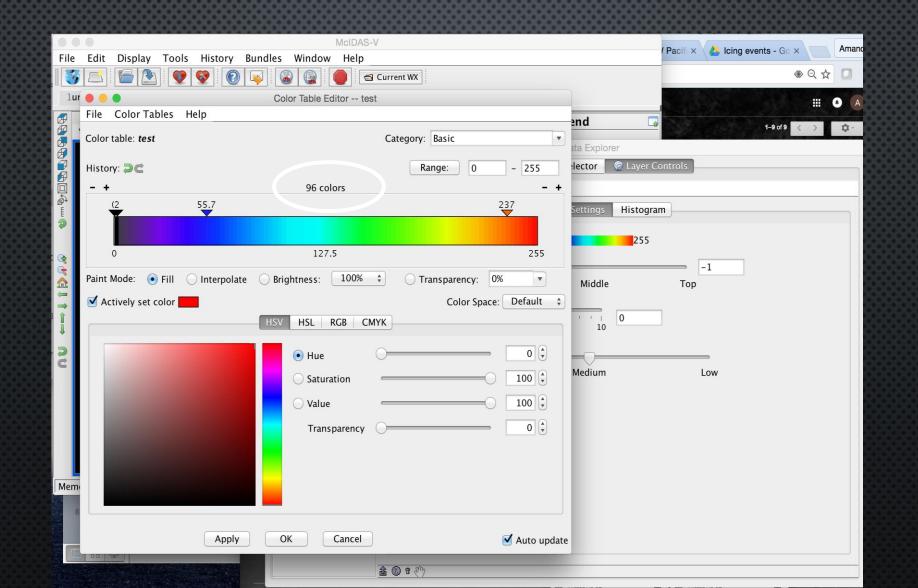

Mosaics Using GOES-16

Global WV composite

Global Ash composite



#### **Global Mosaics**

Using GOES-16

Global WV composite

Global Ash composite

Global IR composite



#### **Derived Products**

**GOES-16 Sea Surface Temperatures** 



# CONUS composites GOES-16 and GOES-15

IR composite



# CONUS composites GOES-16 and GOES-15

IR composite

WV composite



# CONUS composites GOES-16 and GOES-15

IR composite

WV composite

Vis/Fog composite



#### **ISRO ADDE servers**

Testing INSAT data at AWC



### ISRO L1C imager data from EUMETSAT

- Viewable through the ADDE IIND keyword
- Not meant for L1C data though, so map and navigation were incorrect
- Then the feed from EUMETSAT died...



## MCIDAS-V UTILITY



### MCIDAS-V CONCEPTS AT THE AWC



### MCIDAS-V CONCEPTS AT THE AWC





## QUESTIONS?

Thanks!