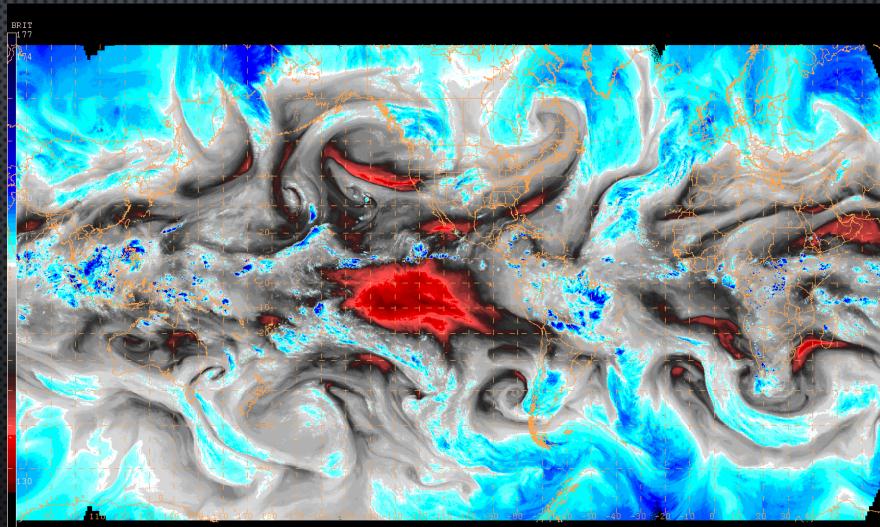

## Vis/Fog Difference GOES-16 version

#### Water Vapor imagery

Expanded display with 2017.2

- 2017.2 expanded stretch feature added more contrast to WV channels
- Discovered the SDIs were still using the original contrast. Added MCS=ORIGINAL to mitigate until the SDI software can be updated