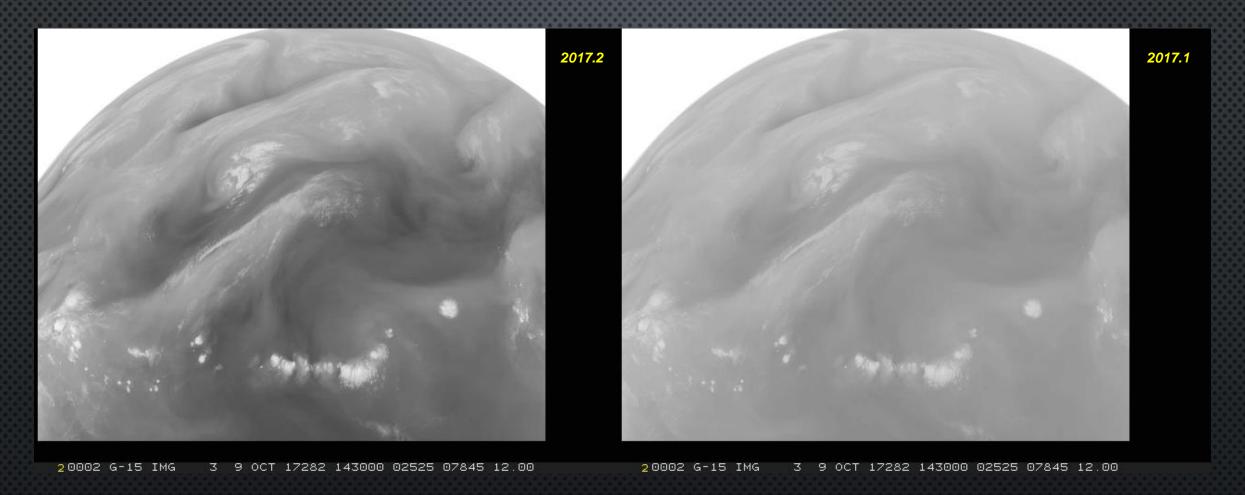

#### Water Vapor imagery

Expanded display with 2017.2

- 2017.2 expanded stretch feature added more contrast to WV channels
- Discovered the SDIs were still using the original contrast. Added MCS=ORIGINAL to mitigate until the SDI software can be updated