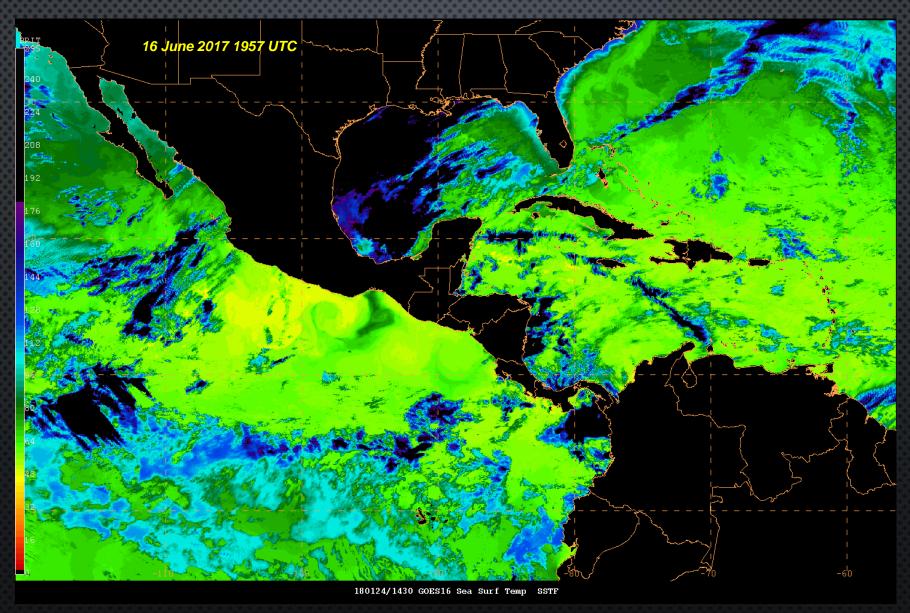

# McIDAS-X concepts



#### **AVIATION WEATHER CENTER UTILITY**

- CONUS SCALE MOSAIC
  - GOES-15/GOES-16 COMPOSITE
- INSAT DATA DISPLAY
  - INSRO ADDE SERVERS
  - EUMETSAT DATA AVAILABILITY



## Vis/Fog Difference GOES-16 version



#### Water Vapor imagery

Expanded display with 2017.2



- 2017.2 expanded stretch feature added more contrast to WV channels
- Discovered the SDIs were still using the original contrast. Added MCS=ORIGINAL to mitigate until the SDI software can be updated

## Global Mosaics Using GOES-16

Global WV composite



## Global Mosaics Using GOES-16

Global WV composite

Global Ash composite



#### **Global Mosaics**

Using GOES-16

Global WV composite

Global Ash composite

Global IR composite



#### **Derived Products**

**GOES-16 Sea Surface Temperatures** 



# CONUS composites GOES-16 and GOES-15

IR composite



# CONUS composites GOES-16 and GOES-15

IR composite

WV composite



# CONUS composites GOES-16 and GOES-15

IR composite

WV composite

Vis/Fog composite



#### **ISRO ADDE servers**

Testing INSAT data at AWC



### ISRO L1C imager data from EUMETSAT

- Viewable through the ADDE IIND keyword
- Not meant for L1C data though, so map and navigation were incorrect
- Then the feed from EUMETSAT died...



## MCIDAS-V UTILITY



### MCIDAS-V CONCEPTS AT THE AWC



### MCIDAS-V CONCEPTS AT THE AWC





## QUESTIONS?

Thanks!