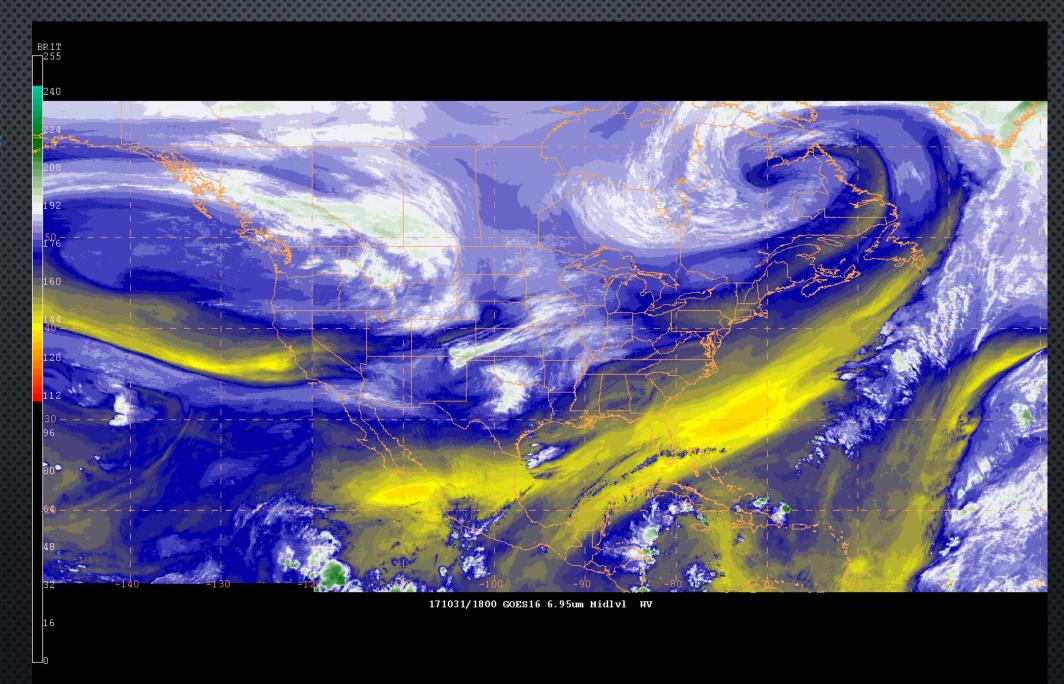

#### Water Vapor imagery

Expanded display with 2017.2

- 2017.2 expanded stretch feature added more contrast to WV channels
- Discovered the SDIs were still using the original contrast. Added MCS=ORIGINAL to mitigate until the SDI software can be updated