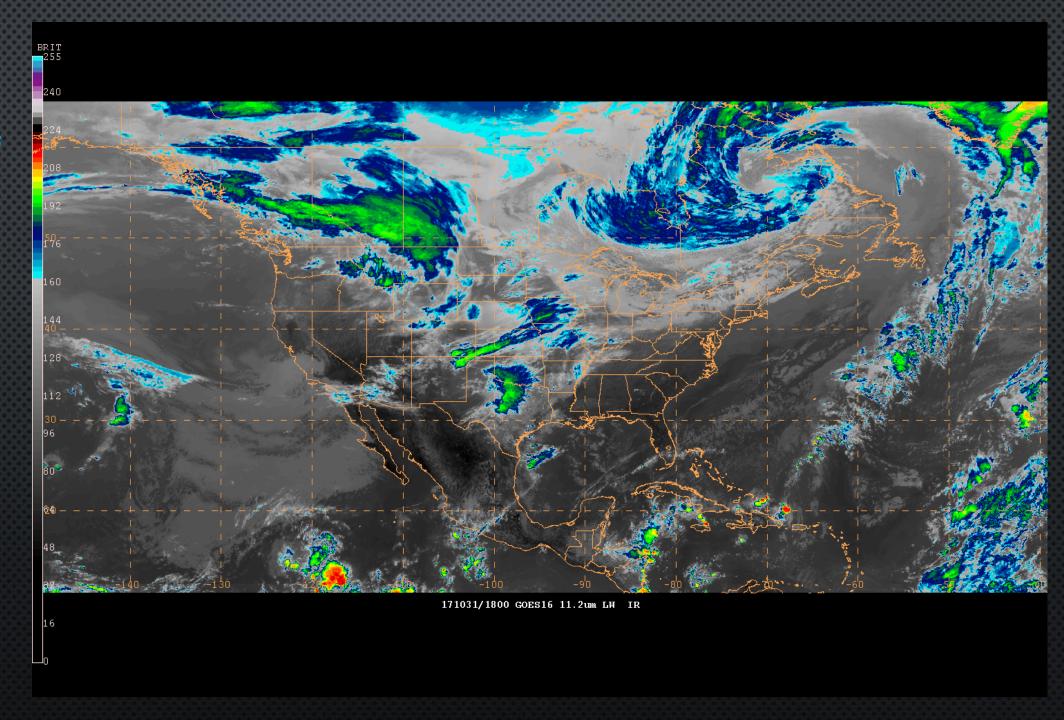

ILITY**

- CONUS SCALE MOSAIC
  - GOES-15/GOES-16 COMPOSITE
- INSAT DATA DISPLAY
  - INSRO ADDE SERVERS
  - EUMETSAT DATA AVAILABILITY



## Vis/Fog Difference GOES-16 version



#### Water Vapor imagery

Expanded display with 2017.2



- 2017.2 expanded stretch feature added more contrast to WV channels
- Discovered the SDIs were still using the original contrast. Added MCS=ORIGINAL to mitigate until the SDI software can be updated

## Global Mosaics Using GOES-16

Global WV composite



## Global Mosaics Using GOES-16

Global WV composite

Global Ash composite



#### **Global Mosaics**

Using GOES-16

Global WV composite

Global Ash composite

Global IR composite



#### **Derived Products**

**GOES-16 Sea Surface Temperatures** 



# CONUS composites GOES-16 and GOES-15

IR composite



# CONUS composites GOES-16 and GOES-15

IR composite

WV composite



# CONUS composites GOES-16 and GOES-15

IR composite

WV composite

Vis/Fog composite



#### **ISRO ADDE servers**

Testing INSAT data at AWC



### ISRO L1C imager data from EUMETSAT

- Viewable through the ADDE IIND keyword
- Not meant for L1C data though, so map and navigation were incorrect
- Then the feed from EUMETSAT died...



## MCIDAS-V UTILITY



### MCIDAS-V CONCEPTS AT THE AWC



### MCIDAS-V CONCEPTS AT THE AWC





## QUESTIONS?

Thanks!