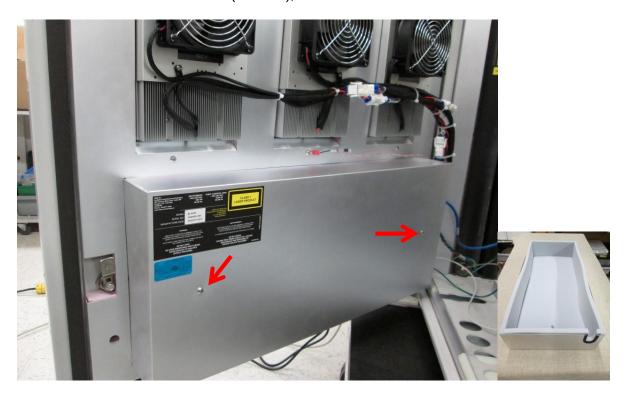

Procedure to access the power supply and TEC controllers on the Marine Aeri

- 1. Open the back door
- 2. Remove the isolation cover (2 screws), this is thin aluminum cover with a isolation foam inside.

3. Remove the power supply and TEC controller cover (12 screws), this stainless steel cover has 12 screw that are mounted with an O-ring to facilitate the replacement of the panel. Pay attention to the cables on the right side when taking it out.