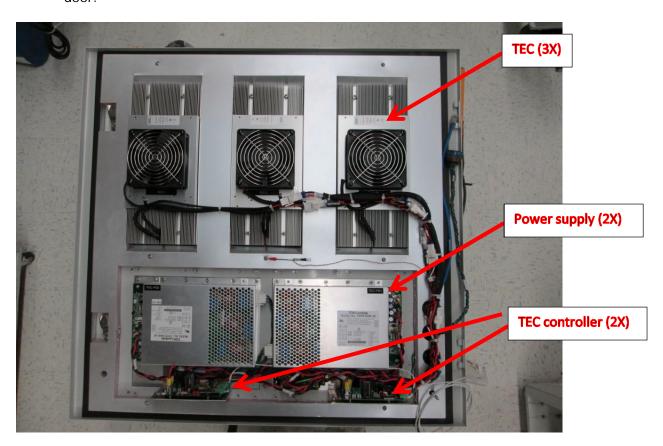

4. Once the Power supply and TEC cover removed, you will have access to the power supply and the TEC controller. This view show the door removed from the main frame. Don't take off the door.