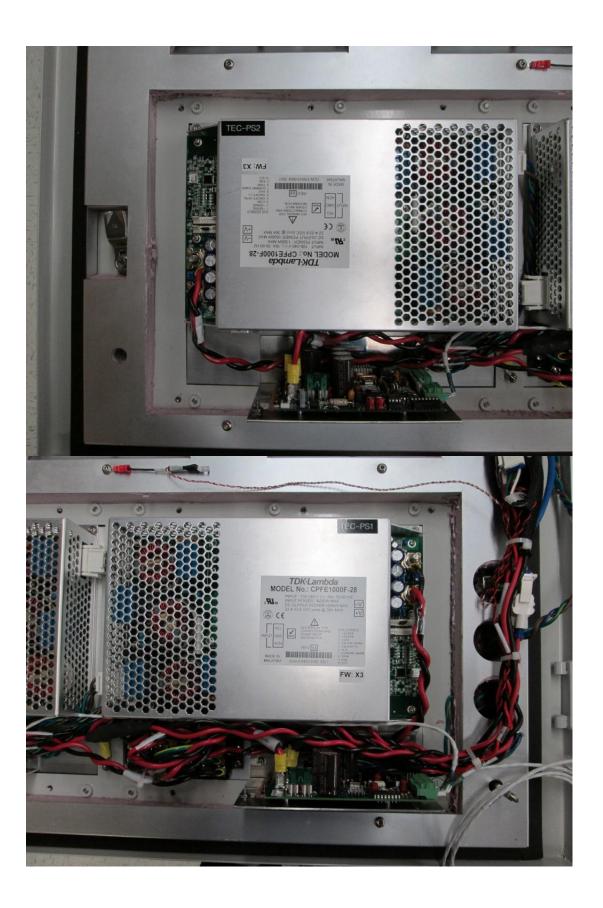

4. Once the Power supply and TEC cover removed, you will have access to the power supply and the TEC controller. This view show the door removed from the main frame. Don't take off the door.