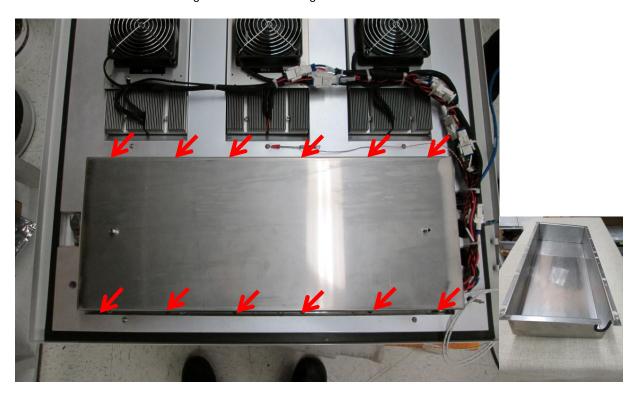

3. Remove the power supply and TEC controller cover (12 screws), this stainless steel cover has 12 screw that are mounted with an O-ring to facilitate the replacement of the panel. Pay attention to the cables on the right side when taking it out.